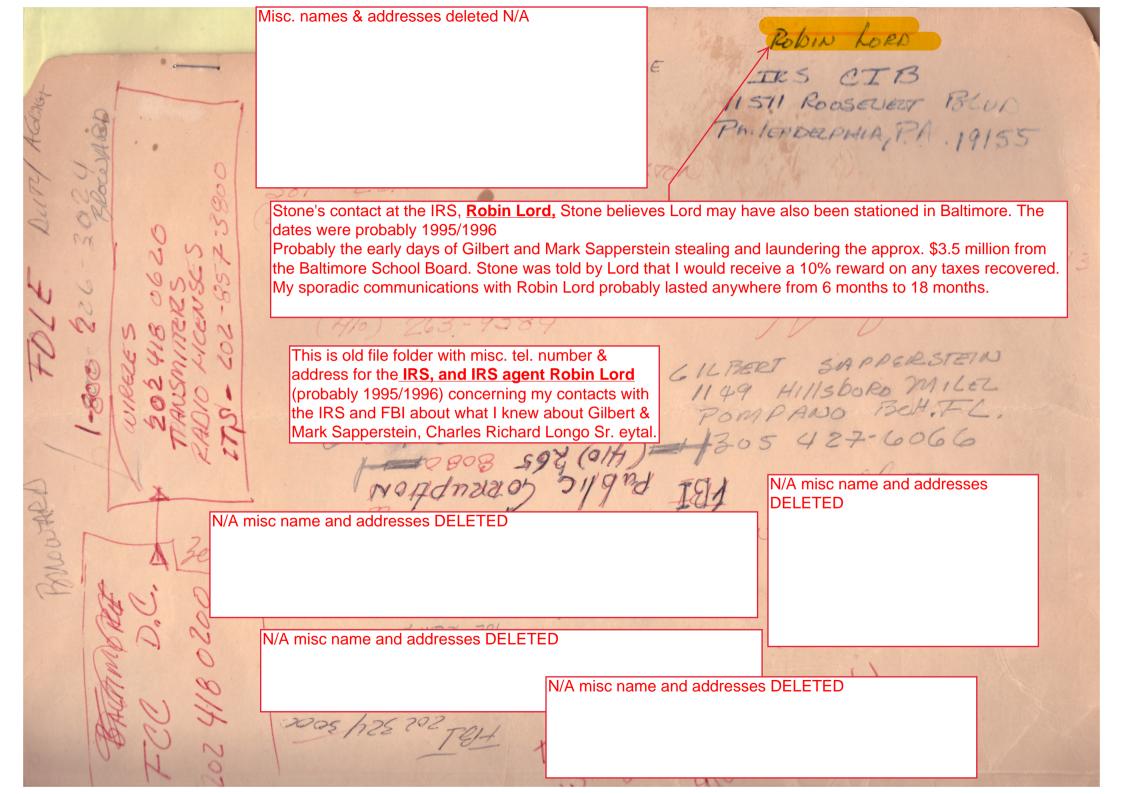

mussion on Judeceal Discalilities Chief Judge, Bell for Maryland had to intervene on Donald Stone's Gold STEM TREASURY Bldg. behalf when the 2 "mobbed up". judges in Worcester County, 80 CACUERT St. ROOM 406 Theodore Eschenburg and Thomas Groton repeatedly refused to sign ANNAPOLIS, MD. 21401 It and/or exemplify their own court documents. Eventually Bell forced Eschenburg to sign his court (9x0) 979-2177 979-2172 documents and Groton, the trial FAX. (410) 974-2182 judge in the sham lawsuit against Stone continued to refuse to sign his own court documents 1-410-962-4115 MARYCAND CHIEF JUDGE BACTIMOR ROBERT M. BELL MISC Addresses and Tel. FBI Agent Dave Rodden who Stone was 634 COURT HOUSE EAST referred to by an Eastern Shore resident. numbers Stone believes Rodden had extensive III N. CAL